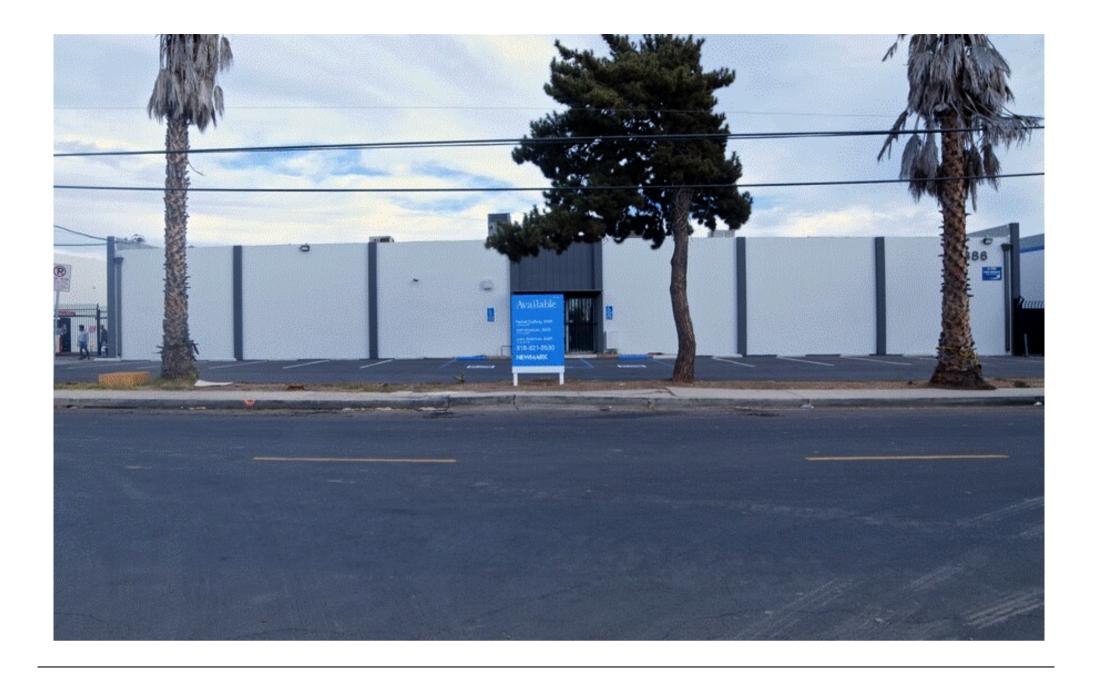

## **OVERVIEW**

Two buildings on fenced, paved yard

| RENTAL | DETA | ILS |
|--------|------|-----|
|--------|------|-----|

**SPACE AVAILABLE** 14,685-34,657 SF **RENT RATE (YR)** \$19.56 USD /SF/yr

## **BUILDING DETAILS**

PROPERTY TYPE Industrial CLEAR CEILING HT 17 Ft

PROPERTY SUBTYPE Manufacturing DOCKS 2

**TOTAL BUILDING SIZE** 34,657 SF **DRIVE INS** 5

YEAR BUILT 1967 PARKING SPACES 70

UTILITIES -